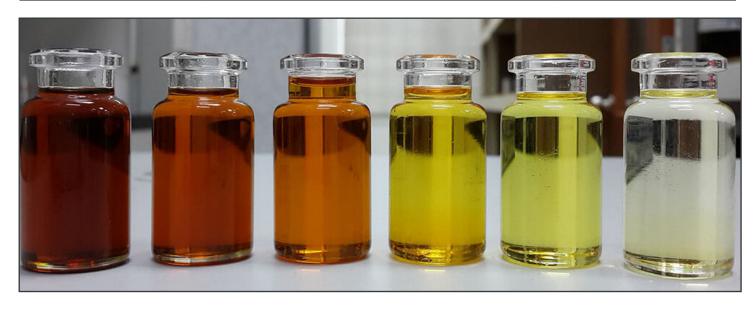

#### TYPICAL OIL PARAMETERS BEFORE & AFTER TREATMENT

| PARAMETER                                  | TEST METHOD                     | BEFORE RECLAIMING | AFTER RECLAIMING      |
|--------------------------------------------|---------------------------------|-------------------|-----------------------|
| Appearance                                 | Visual                          | Cloudy Brown      | Clear and Transparent |
| Acid Number (TAN), mg<br>KOH/g             | IEC 296; ASTM D-664             | 0.63              | 0.01                  |
| Corrosive Sulphur                          | ISO 5662; ASTM D-1275           | Corrosive         | None Corrosive        |
| Mass Moisture Content , ppm                | IEC 733; ASTM D-1533            | 170               | 5                     |
| Breakdown Voltage, KV                      | IEC 156; ASTM D-1816            | 11                | 74-80                 |
| Dielectric Loss Tangent for 90°C           | IEC 247; ASTM D-924             | 4.0               | 0.001                 |
| Bulk Gas Content, %                        | IEC 60599; ASTM D-3612          | 12                | 0.1                   |
| Surface Stretching, H/m for 25°C           | ISO 6295;ASTM D-2285            | 22                | 45                    |
| Mechanical Contamination size, microns     | ISO 4406                        | 50                | 5                     |
| Oxidizing steadiness: Acid number mg KOH/g | IEC 1125A; IEC-1125B; IP<br>307 |                   | 0.2                   |