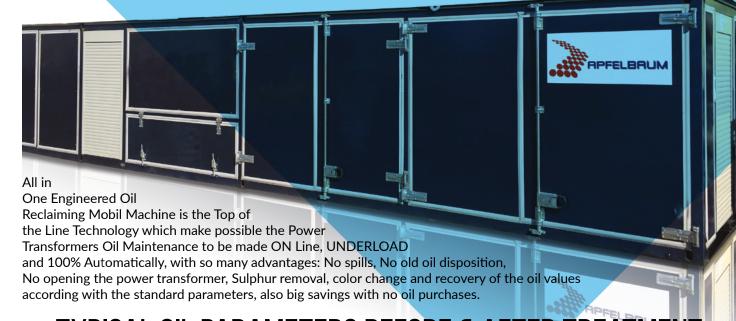

obil Substations and a broad range of material and equipment for Electric Transmission and Distribution. Power Transformers, GIS Power Circuit Breakers (SF6), Disconnecting Switches & Cut-Outs, Lighting & Surge Arresters, Ceramic, Glass and Composite Insulators, Bushing for Power Circuit Breakers and Transformers, Voltage and Current Transform ers, Hardware for Transmission and Distribution, Protection Equipment for Aerial Pulling/Tension Cable Accessories. HV Cable, OPGW, ACSR, Line Hardware and substation connectors, cable terminations, Capacitor Banks, Reactors, Multifunction relays and protection panels. Auxiliary Panels, Glass, Porcelain and Composite insulators, LV Lighting arresters, disconnecting switches, switch -reclose, hot line tools.





#### **■TRANSFORMER OIL RECLAIMING**



#### TYPICAL OIL PARAMETERS BEFORE & AFTER TREATMENT

| PARAMETER                                  | TEST METHOD                     | BEFORE RECLAIMING | AFTER RECLAIMING      |
|--------------------------------------------|---------------------------------|-------------------|-----------------------|
| Appearance                                 | Visual                          | Cloudy Brown      | Clear and Transparent |
| Acid Number (TAN), mg<br>KOH/g             | IEC 296; ASTM D-664             | 0.63              | 0.01                  |
| Corrosive Sulphur                          | ISO 5662; ASTM D-1275           | Corrosive         | None Corrosive        |
| Mass Moisture Content , ppm                | IEC 733; ASTM D-1533            | 170               | 5