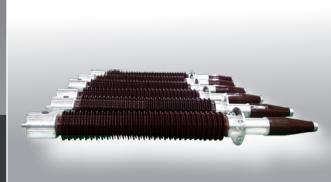

# TRANSMISSION & DISTRIBUTION

Apfelbaum has a wide experience and capacity to provide Power Transformers, HV Capacitive Air-Oil Bushings, Switchgears, Mobil Substations and a broad range of material and equipment for Electric Transmission and Distribution. Power Transformers, GIS Power Circuit Breakers (SF6), Disconnecting Switches & Cut-Outs, Lighting & Surge Arresters, Ceramic, Glass and Composite Insulators, Bushing for Power Circuit Breakers and Transformers, Voltage and Current Transform ers, Hardware for Transmission and Distribution, Protection Equipment for Aerial Pulling/Tension Cable Accessories. HV Cable, OPGW, ACSR, Line Hardware and substation connectors, cable terminations, Capacitor Banks, Reactors, Multifunction relays and protection panels. Auxiliary Panels, Glass, Porcelain and Composite insulators, LV Lighting arresters, disconnecting switches, switch -reclose, hot line tools.