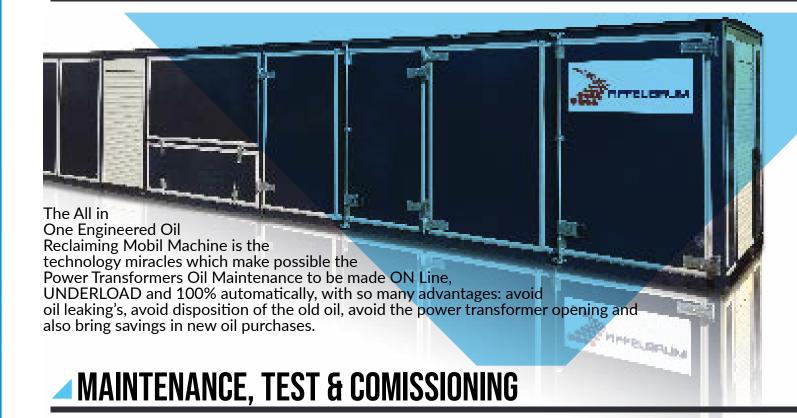

#### TRANSFORMER OIL RECLAIMING

Maintenance, Test and Commissioning, preventive and corrective to Transformers, Switchgears and Circuit Breakers (Transmission substation conventional and GIS). Several kind of Test as Excitation current, relation of transformation and polarity, ohm resistance, contact resistance, reactance of dispersion, residual humidity, saturation, insulation resistance to Power transformers, instrument transformers, voltage regulator, circuit breakers, etc. COMMISSIONING and Test for Turbine Generators, Power Transformers, Switchgears, Power Lines